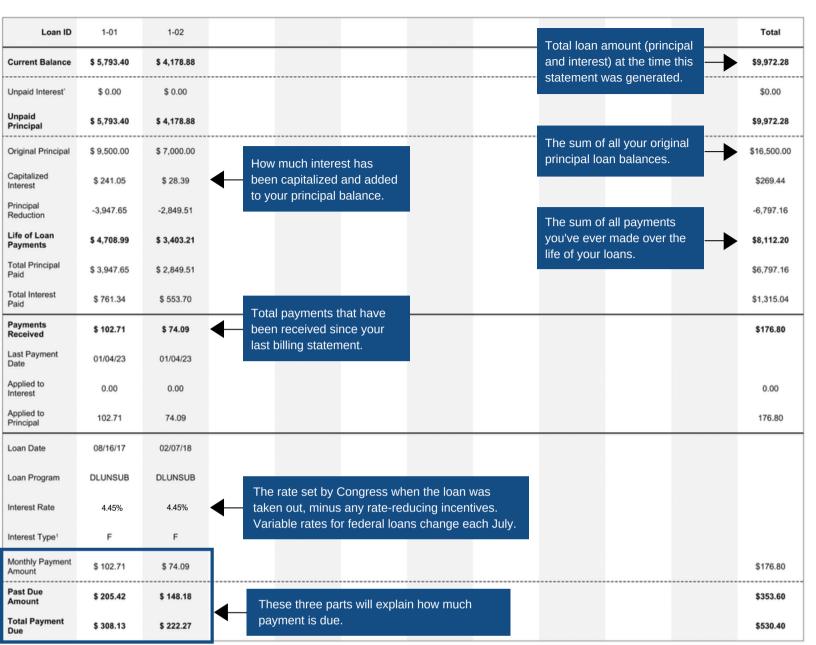

LARS) TO: U.S. DEPARTMENT OF EDUCATION Please write your account number on your check or money order. DO NOT SEND CASH Payments returned due to non-sufficient funds may be re-attempted. Check this box for change of contact information. See reverse side. New address or phone number? Log in to Edfinancial.com to update your information. Amount Enclosed 1397503612-1 Account **Current Statement Due Date** 02/04/23 **Current Amount Due** \$530.40 U.S. Department of Education This section is used to detach and P.O. Box 790322 mail in a check or money order St. Louis, MO 63179-0322

not on automatic debit, this shows

your next due date.

you need any assistance repaying your loan.

011068985784 13975036123 000017680

P.O. Box 36008 • Knoxville, TN 37930-6008 • 1.855.337.6884 • 1.865.692.6348





F = Fixed, V = Variable