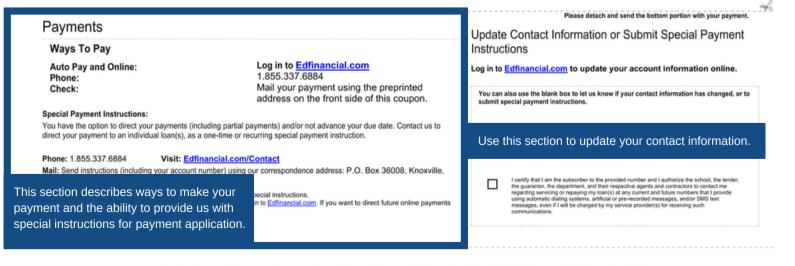

Questions about your payment amount? See the Payments section on the back.

Auto Pav ENROLLED

along with your account information.

## Please detach and send the bottom portion with your payment. MAKE CHECKS PAYABLE (IN U.S. DOLLARS) TO: U.S. DEPARTMENT OF EDUCATION Please write your account number on your check or money order. DO NOT SEND CASH Payments returned due to non-sufficient funds may be re-attempted. Check this box for change of contact information. See reverse side. New address or phone number? Log in to Edfinancial.com to update your information. Amount Enclosed 1397503612-1 Account **Current Statement Due Date** 02/04/23 **Current Amount Due** \$530.40 U.S. Department of Education This section is used to detach and P.O. Box 790322 mail in a check or money order St. Louis, MO 63179-0322